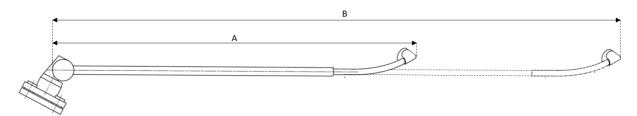

| Dimension | Description                                                          | AVA20125 | AVA20126 | AVA20127 |  |
|-----------|----------------------------------------------------------------------|----------|----------|----------|--|
| Α         | Total length retracted                                               | 480 mm   | 480 mm   | 640 mm   |  |
| В         | Total length extended                                                | 750 mm   | 750 mm   | 1000 mm  |  |
| С         | Side length mounting plate                                           | 80 mm    | 80 mm    | 80 mm    |  |
| D         | CC mounting holes                                                    | 55 mm    | 55 mm    | 55 mm    |  |
| E         | Diameter mounting hole                                               | 3 mm     | 3 mm     | 3 mm     |  |
| F         | Diameter cable outlet                                                | 35 mm    | 35 mm    | 35 mm    |  |
| G         | Length cable outside unit                                            | 100 mm   | 100 mm   | 100 mm   |  |
| Note 1    | Spade terminals, polarity Y/N                                        | Υ        | N        | N        |  |
| Note 2    | Fastening/connection screws terminal available inside mounting plate |          |          |          |  |