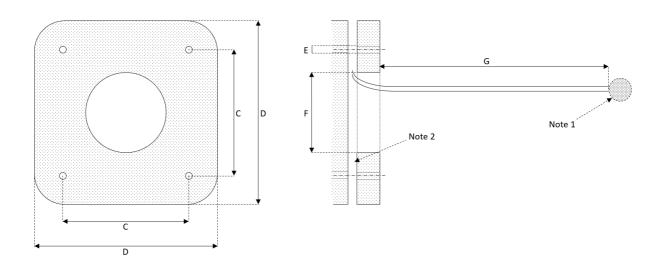

| Dimension | Description                                                          | AVA20125 | AVA20126 | AVA20127 |  |
|-----------|----------------------------------------------------------------------|----------|----------|----------|--|
| Α         | Total length retracted                                               | 480 mm   | 480 mm   | 640 mm   |  |
| В         | Total length extended                                                | 750 mm   | 750 mm   | 1000 mm  |  |
| С         | Side length mounting plate                                           | 80 mm    | 80 mm    | 80 mm    |  |
| D         | CC mounting holes                                                    | 55 mm    | 55 mm    | 55 mm    |  |
| E         | Diameter mounting hole                                               | 3 mm     | 3 mm     | 3 mm     |  |
| F         | Diameter cable outlet                                                | 35 mm    | 35 mm    | 35 mm    |  |
| G         | Length cable outside unit                                            | 100 mm   | 100 mm   | 100 mm   |  |
| Note 1    | Spade terminals, polarity Y/N                                        | Υ        | N        | N        |  |
| Note 2    | Fastening/connection screws terminal available inside mounting plate |          |          |          |  |